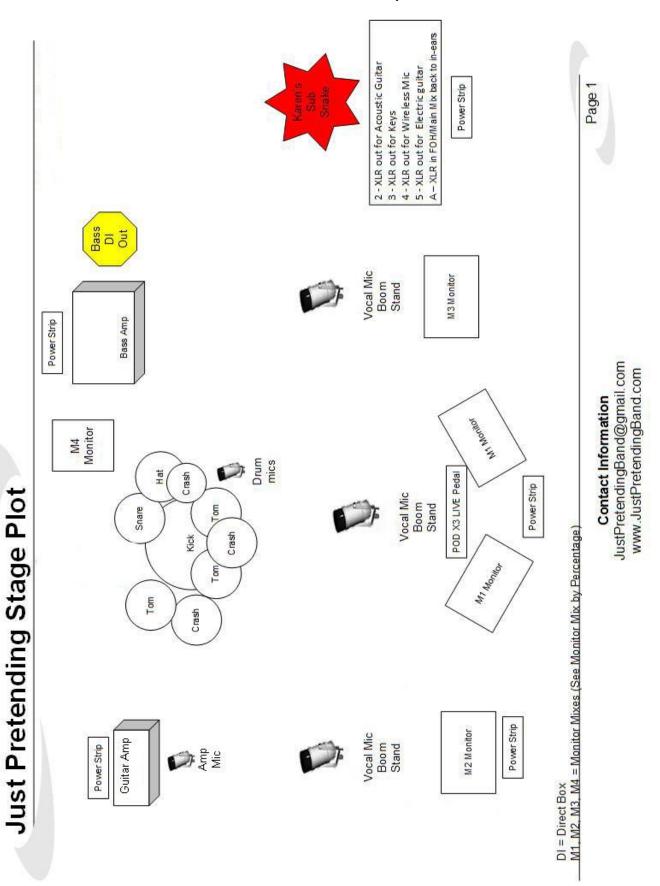

## Karen Hart Band Input List

## Karen Hart Band Input List

| Input                        | Method                       |
|------------------------------|------------------------------|
| Kick                         | Mic                          |
| Snare                        | Mic                          |
| Tom 1                        | Mic                          |
| Tom 2                        | Mic                          |
| Floor Tom                    | Mic                          |
| Overhead (L)                 | Mic                          |
| Overhead (R)                 | Mic                          |
| Ride                         | Mic                          |
| High Hat                     | Mic                          |
| Bass                         | Bass Amp DI                  |
| Lead Guitar                  | Amp Mic                      |
| Karen Acoustic Guitar        | XLR (sub snake 2)            |
| Karen Keys (if applicable)   | XLR (sub snake 3)            |
| Karen Wireless Mic           | XLR (sub snake 4)            |
| Karen Electric Guitar        | XLR (sub snake 5)            |
| FOH/Main Mix back to in-ears | XLR (sub snake A)            |
| Greg Vocal (Lead Guitar)     | Mic – Boom Stand             |
| Karen Vocal (Center Stage)   | My Wireless Mic – Boom Stand |
| Marty Vocal (Bass)           | Mic – Boom Stand             |
|                              |                              |

## **Monitor Mix by Percentage**

|         | Name                   | Lead<br>Vocals<br>(All Mics) | Other<br>Vocals | Lead<br>Guitar | Bass<br>Guitar | Rhythm<br>Elec/Acoustic | Kick | Snare |
|---------|------------------------|------------------------------|-----------------|----------------|----------------|-------------------------|------|-------|
| M1      | Karen<br>(Lead Vocal)  | 100                          | 80              | 0              | 0              | 30                      | 0    | 0     |
| M2      | Greg<br>(Lead Guitar)  | 100                          | 80              | 50             | 30             | 30                      | 50   | 50    |
| M3      | Marty<br>(Bass Guitar) | 100                          | 80              | 50             | 50             | 30                      | 50   | 50    |
| M4      | Toby<br>(Drums)        | 100                          | 80              | 50             | 50             | 30                      | 100  | 50    |
| In-Ears | Karen<br>(in-ears)     | 100                          | 100             | 100            | 100            | 100                     | 100  | 100   |